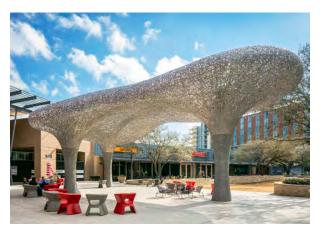

## **RHYZ**

The Domain NORTHSIDE | Austin, TX Stainless Steel & Concrete 70' x 35' x 23' high 2016

The title of this monumental work derives from the term "rhizome", a subterranean network of connected plants. Bolstered by its location within the central green space of the outdoor concept mall, RHYS resembles a group of trees intertwined to provide a shady a respite to the local community. The curvaceous airy canopy is formed from woven stainless-steel which sits atop three massive custom-cast columns. The austere daytime look of the sculpture is counterpointed by a nighttime 'lantern effect' created by internal colored lighting via programmable LEDs. RHYS provides Austin with a central meeting place where locals and tourists can congregate, day or night, to make meaning connections in their community.