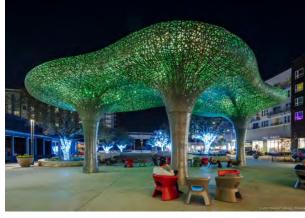

## **RHYZ**

The Domain NORTHSIDE | Austin, TX Stainless Steel & Concrete 70' x 35' x 23' high 2016

The title of this monumental work derives from the term "rhizome", a subterranean network of connected plants. Bolstered by its location within the central green space of the outdoor concept mall, RHYS resembles a group of trees intertwined to provide a shady a respite to the local community. The curvaceous airy canopy is formed from woven stainless-steel which sits atop three massive custom-cast columns. The austere daytime look of the sculpture is counterpointed by a nighttime 'lantern effect' created by internal colored lighting via programmable LEDs. RHYS provides Austin with a central meeting place where locals and tourists can congregate, day or night, to make meaning connections in their community.