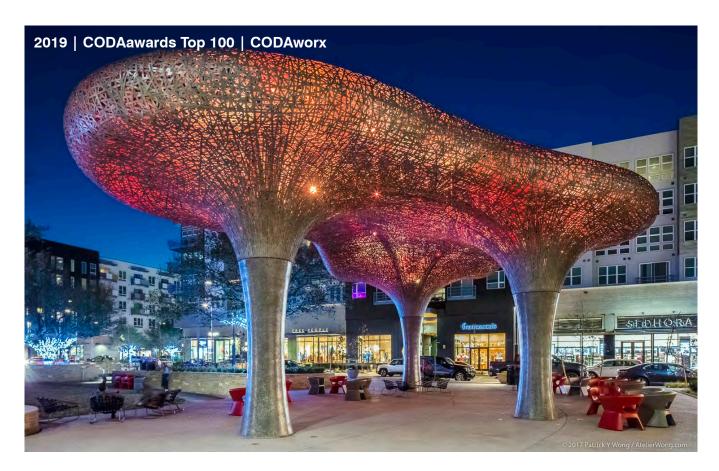

## **RHYZ**

The Domain NORTHSIDE | Austin, TX Stainless Steel & Concrete 70' x 35' x 23' high 2016

The title of this monumental work derives from the term "rhizome", a subterranean network of connected plants. Bolstered by its location within the central green space of the outdoor concept mall, RHYS resembles a group of trees intertwined to provide a shady a respite to the local community. The curvaceous airy canopy is formed from woven stainless-steel which sits atop three massive custom-cast columns. The austere daytime look of the sculpture is counterpointed by a nighttime 'lantern effect' created by internal colored lighting via programmable LEDs. RHYS provides Austin with a central meeting place where locals and tourists can congregate, day or night, to make meaning connections in their community.